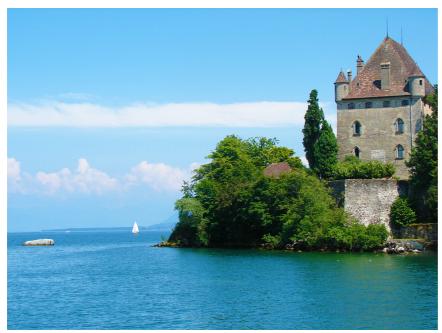

Discover the Medieval Village of Yvoire, one of the beautiful village around the Lake then take a boat cruise to come back to Geneva admiring the landscape on the Alps

| Information          | Description                                                                                                                                                                                                                                                                                                                                                                              |
|----------------------|------------------------------------------------------------------------------------------------------------------------------------------------------------------------------------------------------------------------------------------------------------------------------------------------------------------------------------------------------------------------------------------|
| Tour name            | GENEVA: Yvoire & Boat Cruise                                                                                                                                                                                                                                                                                                                                                             |
| Code<br>produit      | KTG381                                                                                                                                                                                                                                                                                                                                                                                   |
| Opening              | July & August                                                                                                                                                                                                                                                                                                                                                                            |
| Description          | Yvoire, medieval village flourished since 1306 welcomes you on the shores of Lake Geneva with its many restaurants and craft shops. Step back in time through its 10th century castle, its 14th century church and the House of History. You will be delighted by the Garden of the Five Senses and its green maze.  At the end of the afternoon take the streamboat to return to Geneva |
| Duration of circuit  | 5h00                                                                                                                                                                                                                                                                                                                                                                                     |
| Departure            | 14:15 from the Bus Station of Geneva Place Dorcière                                                                                                                                                                                                                                                                                                                                      |
| Return<br>point      | Return by boat with flexible hours (see page CGN hours) Return point: Jardin Anglais, Geneva                                                                                                                                                                                                                                                                                             |
| Guided<br>tours      | Self-guided tour                                                                                                                                                                                                                                                                                                                                                                         |
| Important            | You pass the French and Swiss customs the passport is essential!                                                                                                                                                                                                                                                                                                                         |
| Children information | Child from 0 to 3 years, 15CHF Child from 4 to 12 years, applicable child price                                                                                                                                                                                                                                                                                                          |
| Included             | Transportation Cruise for return Map                                                                                                                                                                                                                                                                                                                                                     |