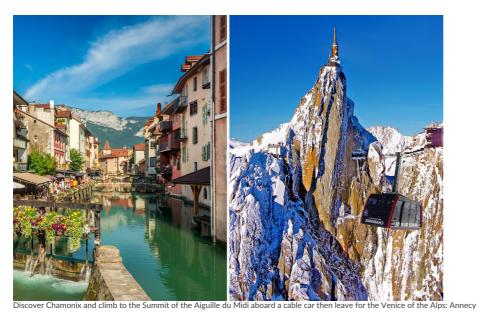

| Information             | Description                                                                                                                                                                                                                                                                                                                                                                                |
|-------------------------|--------------------------------------------------------------------------------------------------------------------------------------------------------------------------------------------------------------------------------------------------------------------------------------------------------------------------------------------------------------------------------------------|
| Tour name               | GENEVA: Chamonix-Mont-Blanc + Cable car & Annecy                                                                                                                                                                                                                                                                                                                                           |
| Code<br>produit         | KTG172                                                                                                                                                                                                                                                                                                                                                                                     |
| Opening                 | Every day                                                                                                                                                                                                                                                                                                                                                                                  |
| Time                    | 8:30am Bus Terminal (Place Dorcière)                                                                                                                                                                                                                                                                                                                                                       |
| Description             | As soon you arrive in Chamonix, take the cable car and climb up to 3842m altitude to enjoy an exceptional view. The view of the surrounding mountains and the valley of Chamonix offers a breathtaking sight! In the afternoon, go to Annecy, nicknamed "the Venice of the Alps", and enjoy a shopping or coffee break in the heart of the Old Town in a medieval and picturesque setting. |
| Duration of<br>circuit  | 10h30                                                                                                                                                                                                                                                                                                                                                                                      |
| Circuits                | Genève- Chamonix- Genève - Annecy - Genève                                                                                                                                                                                                                                                                                                                                                 |
| Departure               | Departure 8:30am - Bus Terminal (Place Dorcière)                                                                                                                                                                                                                                                                                                                                           |
| Return<br>point         | Return 7:00pm - Bus Terminal (Place Dorcière)                                                                                                                                                                                                                                                                                                                                              |
| Guided<br>tours         | With tour guide in chamonix / Audio Guide Annecy                                                                                                                                                                                                                                                                                                                                           |
| Important               | You will be crossing the Franco-Swiss border The Passport is indispensable. Visa whenever applicable.<br>Thank you for noting that the cable car or the train could not work due to bad weather: strong wind and or technical problems.<br>Please note that the bus from Chamonix comes back to Geneva and it's another bus for Annecy                                                     |
| Children<br>information | It is not allowed for children under 2 years old to ascend the cable car to the Aiguille du Midi<br>Children from 0 to 3 years, 15CHF (Aiguille du Midi Cable-car not recommanded)<br>Children from 4 to 12 years old, child's fare                                                                                                                                                        |