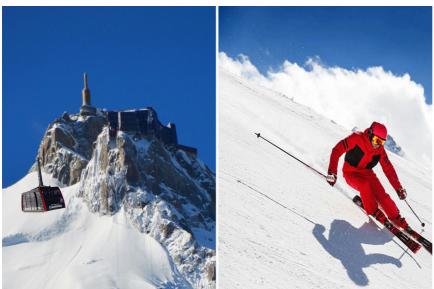

Discover the amayzing ski resort of Chamonix Mont-Blanc, ride up the cable car to the Aiguille du midi. In the afternoon have fun with a ski session

| Information          | Description                                                                                                                                                                                                                                                                                                                                                    |
|----------------------|----------------------------------------------------------------------------------------------------------------------------------------------------------------------------------------------------------------------------------------------------------------------------------------------------------------------------------------------------------------|
| Tour name            | GENEVA: Chamonix Mont-Blanc & Aiguille du Midi - Ski                                                                                                                                                                                                                                                                                                           |
| Code<br>produit      | KTG112                                                                                                                                                                                                                                                                                                                                                         |
| Opening              | Daily (December- April) Except on December 25th and January 1st  Aiguille du Midi cable car will be closed due to maintenance from the 05.11.2023 to 14.12.2023 (both included)                                                                                                                                                                                |
| Time                 | 8h00am Geneva Airport or hotel<br>8h30am Bus Terminal (Place Dorcière)                                                                                                                                                                                                                                                                                         |
| Description          | Go discover the ski resort of Chamonix Mont Blanc! In the morning get to the top of the Aiguille du Midi (12602 ft) by cable car and enjoy a stunning view over the mountains! Then in the afternoon go enjoy the ski slopes of Chamonix. The skis, the equipment and the Multipass for the cable car to the Aiguille du Midi and the ski resort are included. |
| Duration of circuit  | 10h                                                                                                                                                                                                                                                                                                                                                            |
| Departure            | Departure 8h00 airoprt area Departure 8h30 Bus Terminal, Place Dorcière                                                                                                                                                                                                                                                                                        |
| Return<br>point      | Arrival 18h30 - Bus Terminal, Place Dorcière                                                                                                                                                                                                                                                                                                                   |
| Guided<br>tours      | With professional tour guide                                                                                                                                                                                                                                                                                                                                   |
| Important            | You will be crossing the Franco-Swiss border the Passport is necessary !!!                                                                                                                                                                                                                                                                                     |
| Children information | Children from 0 to 3 years, 15 of charge (Aiguille du Midi Cable-car not recommanded) Children from 4 to 12 years old, child's fare                                                                                                                                                                                                                            |